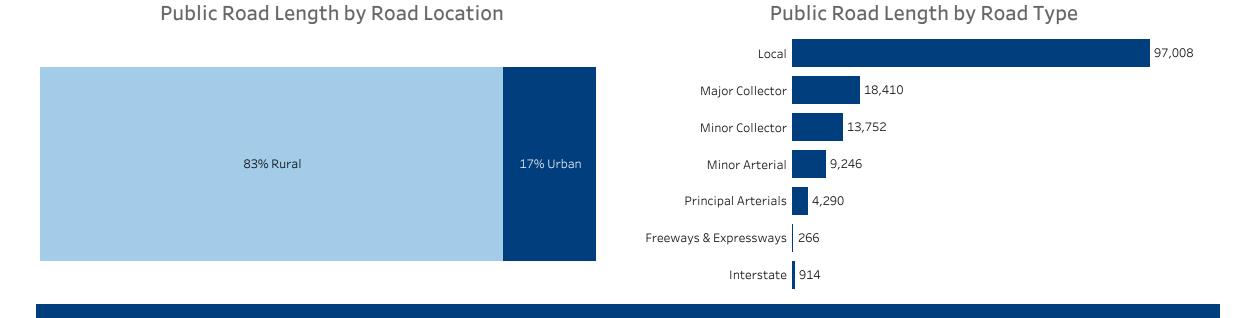

## Public Road Length

## Vehicle Miles Traveled & Public Road Length

|                        | (percent)              |                    |  |  |
|------------------------|------------------------|--------------------|--|--|
|                        | Vehicle Miles Traveled | Public Road Length |  |  |
| Local                  | 11.5%                  | 67.6%              |  |  |
| Major Collector        | 12.8%                  | 12.7%              |  |  |
| Minor Collector        | • 3.8%                 | 9.6%               |  |  |
| Minor Arterial         | 23.0%                  | <b>6</b> .4%       |  |  |
| Principal Arterials    | 20.3%                  | • 2.9%             |  |  |
| Freeways & Expressways | • 7.5%                 | · 0.2%             |  |  |
| Interstate             | 21.1%                  | • 0.6%             |  |  |