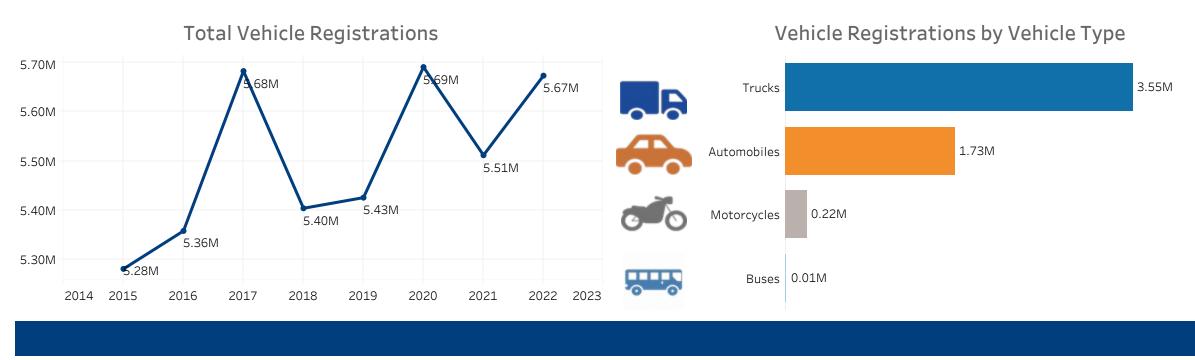

|  |  |
|------------------------|------------------------|--------------------|--|--|
|                        | Vehicle Miles Traveled | Public Road Length |  |  |
| Local                  | 11.5%                  | 67.6%              |  |  |
| Major Collector        | 12.8%                  | 12.7%              |  |  |
| Minor Collector        | • 3.8%                 | 9.6%               |  |  |
| Minor Arterial         | 23.0%                  | <b>6</b> .4%       |  |  |
| Principal Arterials    | 20.3%                  | • 2.9%             |  |  |
| Freeways & Expressways | • 7.5%                 | · 0.2%             |  |  |
| Interstate             | 21.1%                  | • 0.6%             |  |  |

## **Public Road Lane Miles**

(miles)



# Vehicle Registrations

(millions)



**Driver Licenses** (millions)



# Driver Licenses by Gender 1,668,055 2,059,868 1,683,375 2,083,404

**Vechicle Crash Fatalities** \*(No bar indicates that there is no data available for that year)

(thousands) 34.95K 35.<u>5</u>9K 35.77K 35.90K 33.94K 0.4K 33.43K 32.62K 29.45K 30K 0.3K



Motor Fuel Use





#### **Highway Funding Revenue** (thousands)



#### Total Highway Funding Revenue

# \$3,988,247

# Highway Funding Expenditures

(thousands)



### **Total Highway Expenditures**