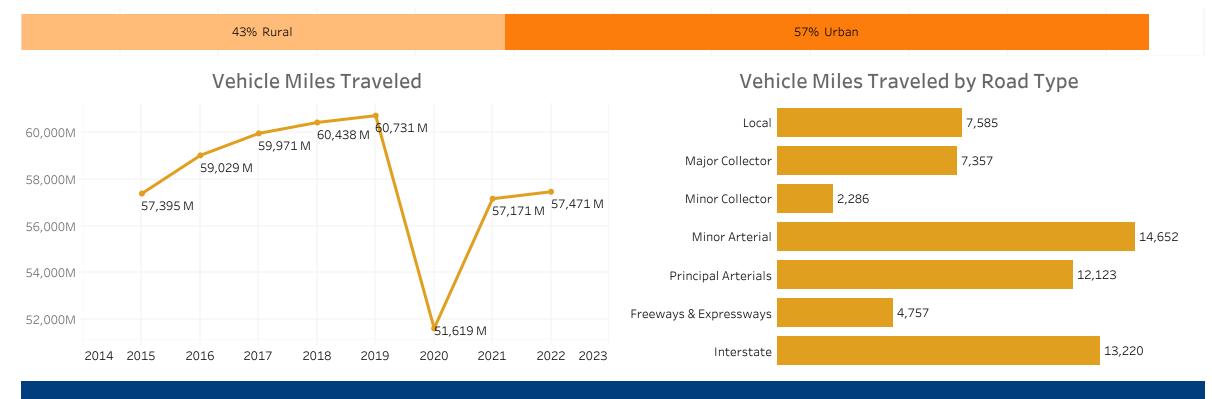

|                                        | 5.58M   | 5.61M                          | 5.04101       |       |                                      |                         |  |
| 5M<br>DM                                                                  | 5.52M                                  | 5.50111 |                                |               |       |                                      |                         |  |
| 2014                                                                      | 5.49M<br>2015 2016                     | 2017    | 2018                           | 2019          | 2020  | 2021                                 | 2022                    |  |

Vehicle Miles Traveled (millions)

Vehicle Miles Traveled by Location



## Public Road Length





## Vehicle Miles Traveled & Public Road Length

|                        | (percent)              |                    |  |  |
|------------------------|------------------------|--------------------|--|--|
|                        | Vehicle Miles Traveled | Public Road Length |  |  |
| Local                  | 11.5%                  | 67.6%              |  |  |
| Major Collector        | 12.8%                  | 12.7%              |  |  |
| Minor Collector        | • 3.8%                 | 9.6%               |  |  |
| Minor Arterial         | 23.0%                  | <b>6</b> .4%       |  |  |
| Principal Arterials    | 20.3%                  | • 2.9%             |  |  |
| Freeways & Expressways | • 7.5%                 | · 0.2%             |  |  |
| Interstate