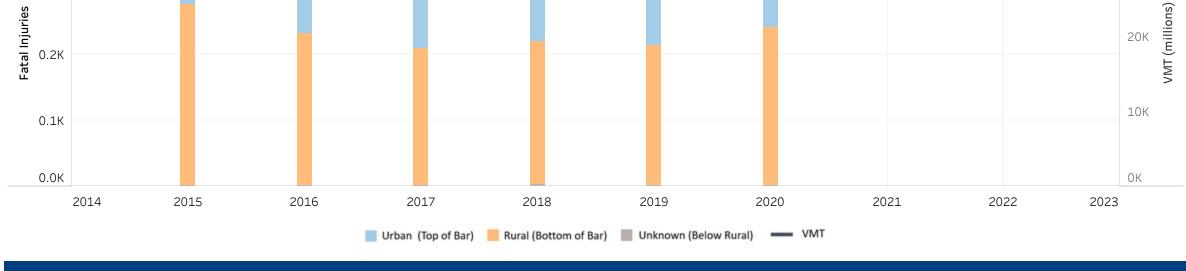

# Driver Licenses by Gender 1,668,055 2,059,868 1,683,375 2,083,404

**Vechicle Crash Fatalities** \*(No bar indicates that there is no data available for that year)

(thousands) 34.95K 35.<u>5</u>9K 35.77K 35.90K 33.94K 0.4K 33.43K 32.62K 29.45K 30K 0.3K