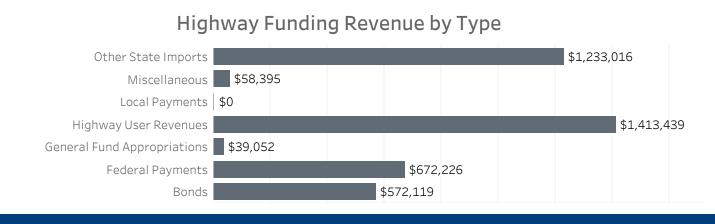

#### **Highway Funding Revenue** (thousands)

#### Total Highway Funding Revenue