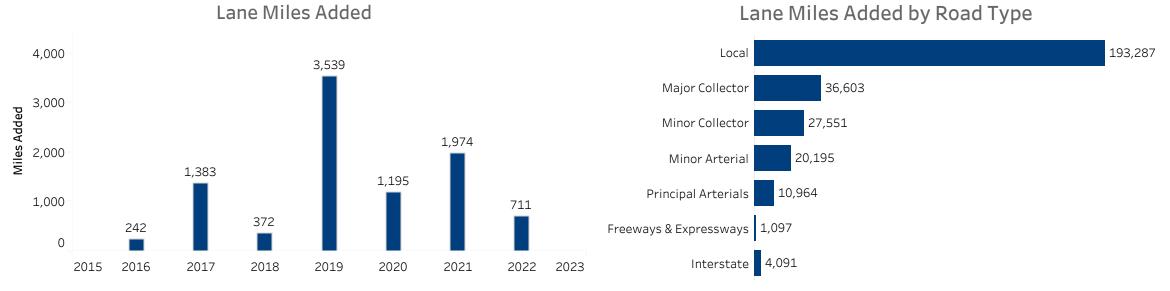

cent)              |                    |  |  |
|------------------------|------------------------|--------------------|--|--|
|                        | Vehicle Miles Traveled | Public Road Length |  |  |
| Local                  | 11.5%                  | 67.6%              |  |  |
| Major Collector        | 12.8%                  | 12.7%              |  |  |
| Minor Collector        | • 3.8%                 | 9.6%               |  |  |
| Minor Arterial         | 23.0%                  | <b>6</b> .4%       |  |  |
| Principal Arterials    | 20.3%                  | • 2.9%             |  |  |
| Freeways & Expressways | • 7.5%                 | · 0.2%             |  |  |
| Interstate             | 21.1%                  | • 0.6%             |  |  |

## **Public Road Lane Miles**

(miles)



# Vehicle Registrations

(millions)



**Driver Licenses** (millions)



# Driver Licenses by Gender 1,668,055 2,059,868 1,683,375 2,083,404

**Vechicle Crash Fatalities** \*(No bar indicates that there is no data available for that year)

(thousands) 34.95K 35.<u>5</u>9K 35.77K 35.90K 33.94K 0.4K 33.43K 32.62K 29.45K 30K 0.3K



Motor Fuel Use





#### **Highway Funding Revenue** (thousands)



#### Total Highway Funding Revenue

# \$3,988,247

# Highway Funding Expenditures

(thousands)



### **Total Highway Expenditures**