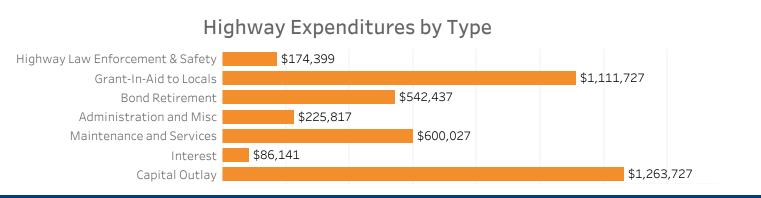

6</b> .4%       |  |  |
| Principal Arterials    | 20.3%                  | • 2.9%             |  |  |
| Freeways & Expressways | • 7.5%                 | · 0.2%             |  |  |
| Interstate             | 21.1%                  | • 0.6%             |  |  |

## **Public Road Lane Miles**

(miles)



# Vehicle Registrations

(millions)



**Driver Licenses** (millions)



# Driver Licenses by Gender 1,668,055 2,059,868 1,683,375 2,083,404

**Vechicle Crash Fatalities** \*(No bar indicates that there is no data available for that year)

(thousands) 34.95K 35.<u>5</u>9K 35.77K 35.90K 33.94K 0.4K 33.43K 32.62K 29.45K 30K 0.3K



Motor Fuel Use





#### **Highway Funding Revenue** (thousands)



#### Total Highway Funding Revenue

# \$3,988,247

# Highway Funding Expenditures

(thousands)



### **Total Highway Expenditures**