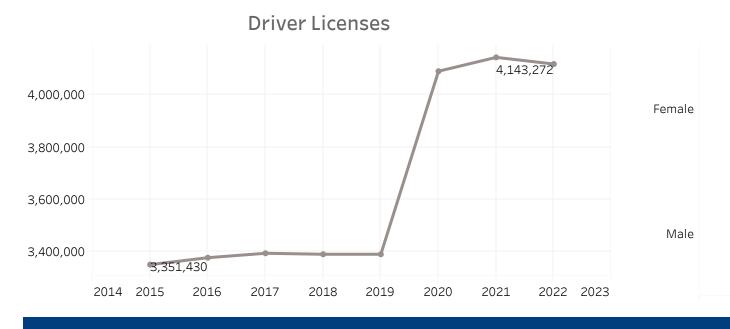

# Vehicle Registrations

(millions)

**Driver Licenses** (millions)

# Driver Licenses by Gender 1,668,055 2,059,868 1,683,375 2,083,404

**Vechicle Crash Fatalities** \*(No bar indicates that there is no data available for that year)

(thousands) 34.95K 35.<u>5</u>9K 35.77K 35.90K 33.94K 0.4K 33.43K 32.62K 29.45K 30K 0.3K